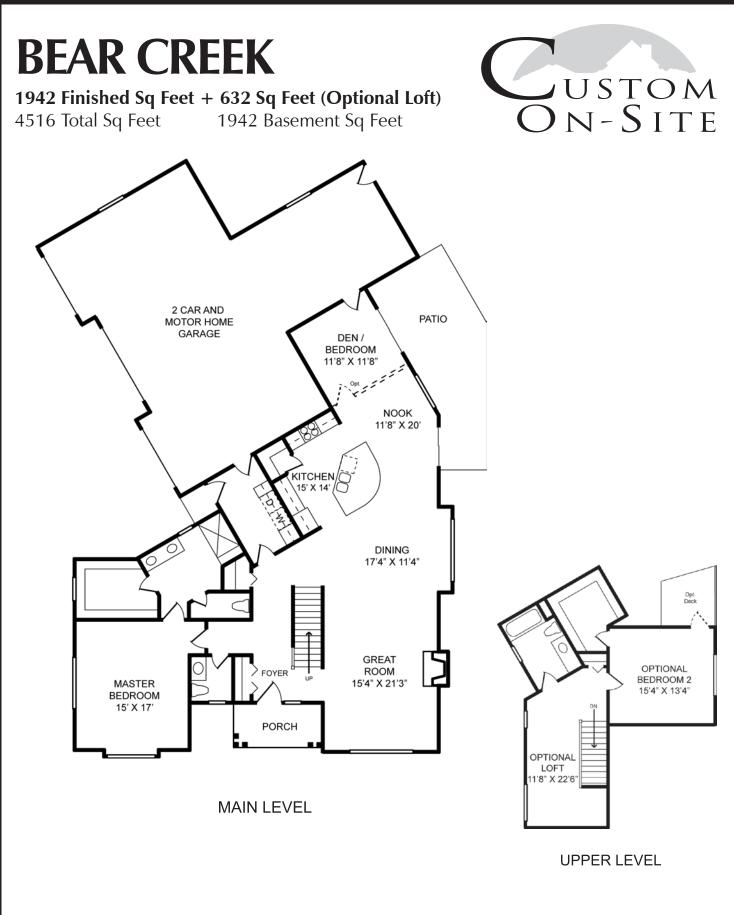

RANCH (OPTIONAL 2 STORY)

**BEAR CREEK** 

1942 square foot ranch with 2 bedrooms, 2 baths. Optional 632 additional square footage with upstairs loft and 3rd bedroom with full bath. Expansive living area with vaulted ceilings and gas fireplace. Large gourmet kitchen with island

and walk-in pantry. Luxury master suite with large walk-in closet. 2 car and large RV garage.

**Optional 2 Story Rendering** 

www.cosbuilders.com

Renderings are artist's conceptions and are subject to change. Custom On-Site reserves the right to change prices, plans, specifications and features without notice. All square footage are approximate. Copyright © 2010 Custom On-Site.