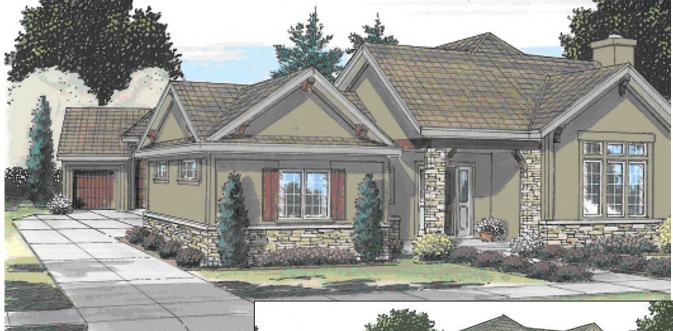

RANCH (OPTIONAL 2 STORY)

**BEAR CREEK** 

1942 square foot ranch with 2 bedrooms, 2 baths. Optional 632 additional square footage with upstairs loft and 3rd bedroom with full bath. Expansive living area with vaulted ceilings and gas fireplace. Large gourmet kitchen with island

and walk-in pantry. Luxury master suite with large walk-in closet. 2 car and large RV garage.

**Optional 2 Story Rendering** 

www.cosbuilders.com

Renderings are artist's conceptions and are subject to change. Custom On-Site reserves the right to change prices, plans, specifications and features without notice. All square footage are approximate. Copyright © 2010 Custom On-Site.