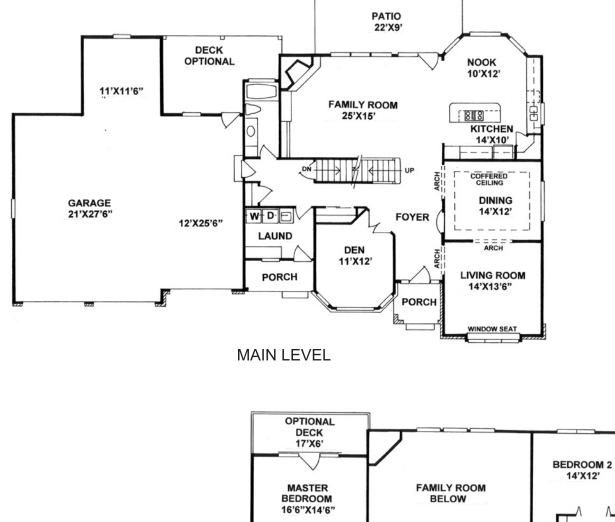

3000 square foot two-story with 3 bedrooms, 2 full baths and a loft upstairs. Living room, formal dining, large kitchen open to the two-story family room, office and a full bath on the main level. Gas fireplace, full basement, and 3 car garage.

**3000 Finished Sq Feet** 4620 Total Sq Feet 1620 Unfinished Sq Feet 1620 Sq Feet Main Level 1380 Sq Feet Upper Level 1620 Sq Feet Basement

Please note that renderings are artist's conceptions and are subject to change. The builder reserves the right to change prices, plans, specifications or features without notice. All square footage are approximate. Copyright © 2004 Custom On-Site Builders Inc.