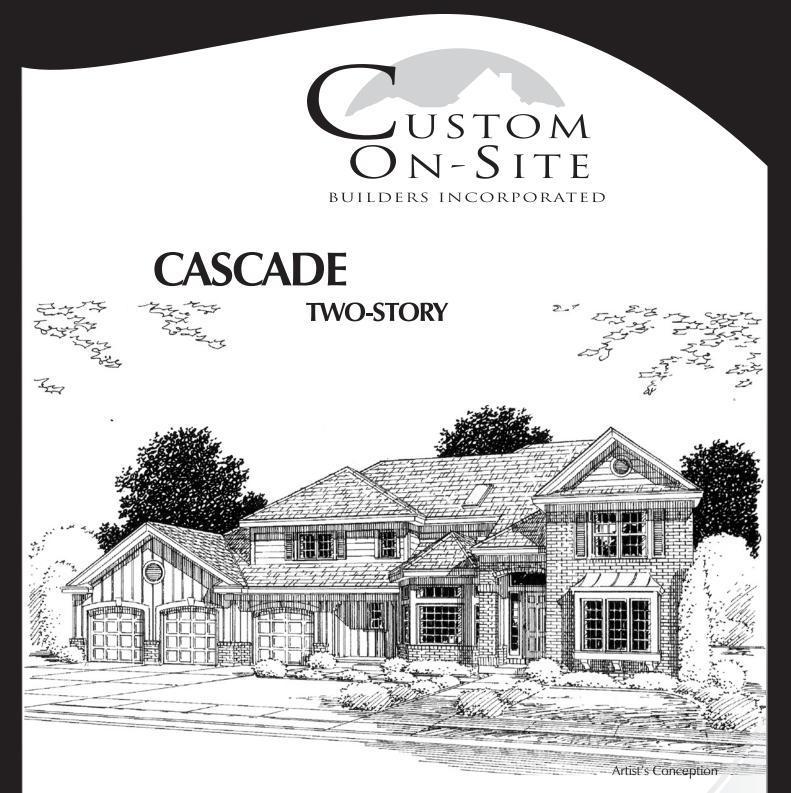

3000 square foot two-story with 3 bedrooms, 2 full baths and a loft upstairs. Living room, formal dining, large kitchen open to the two-story family room, office and a full bath on the main level. Gas fireplace, full basement, and 3 car garage.