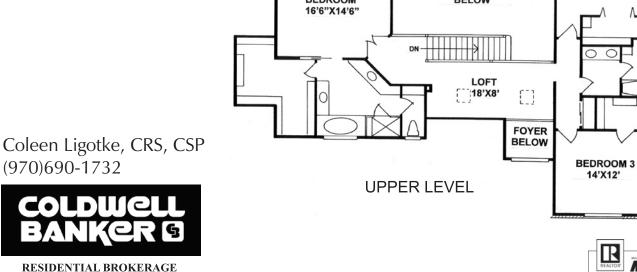

3000 square foot two-story with 3 bedrooms, 2 full baths and a loft upstairs. Living room, formal dining, large kitchen open to the two-story family room, office and a full bath on the main level. Gas fireplace, full basement, and 3 car garage.

**3000 Finished Sq Feet** 4620 Total Sq Feet 1620 Unfinished Sq Feet 1620 Sq Feet Main Level 1380 Sq Feet Upper Level 1620 Sq Feet Basement

Please note that renderings are artist's conceptions and are subject to change. The builder reserves the right to change prices, plans, specifications or features without notice. All square footage are approximate. Copyright © 2004 Custom On-Site Builders Inc.