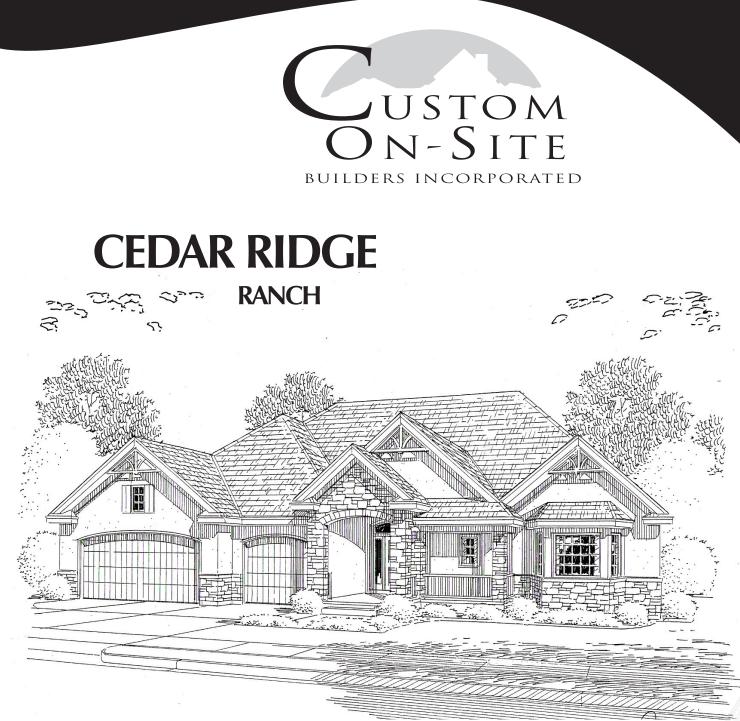

Artist's Conception

2434 square foot ranch with 2 bedrooms, 2 <sup>1</sup>/<sub>2</sub> baths, and study. Large kitchen includes island with serving bar. Great room open to optional loft above. Large master suite with sitting area, his and hers walk-in closets and luxury master bath. 3 car garage.

## **CEDAR RIDGE**

2434 Finished Sq Feet4868 Total Sq Feet2434 Unfinished Sq Feet

2434 Sq Feet Main Level 295 Sq Feet Optional Loft 2434 Sq Feet Basement

Please note that renderings are artist's conceptions and are subject to change. The builder reserves the right to change prices, plans, specifications or features without notice. All square footage are approximate. Copyright © 2004 Custom On-Site Builders Inc.