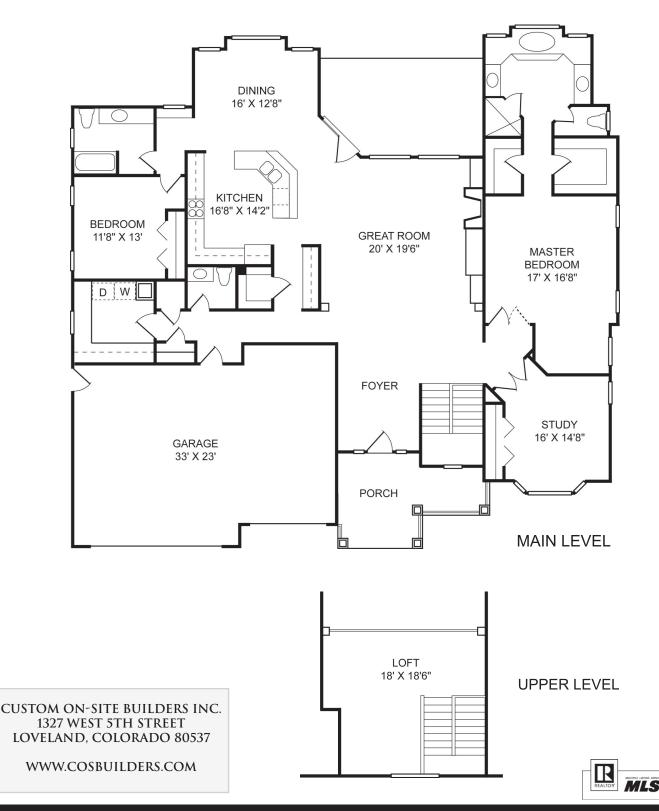

Artist's Conception

2434 square foot ranch with 2 bedrooms, 2 <sup>1</sup>/<sub>2</sub> baths, and study. Large kitchen includes island with serving bar. Great room open to optional loft above. Large master suite with sitting area, his and hers walk-in closets and luxury master bath. 3 car garage.

## **CEDAR RIDGE**

2434 Finished Sq Feet4868 Total Sq Feet2434 Unfinished Sq Feet

2434 Sq Feet Main Level 295 Sq Feet Optional Loft 2434 Sq Feet Basement

Please note that renderings are artist's conceptions and are subject to change. The builder reserves the right to change prices, plans, specifications or features without notice. All square footage are approximate. Copyright © 2004 Custom On-Site Builders Inc.