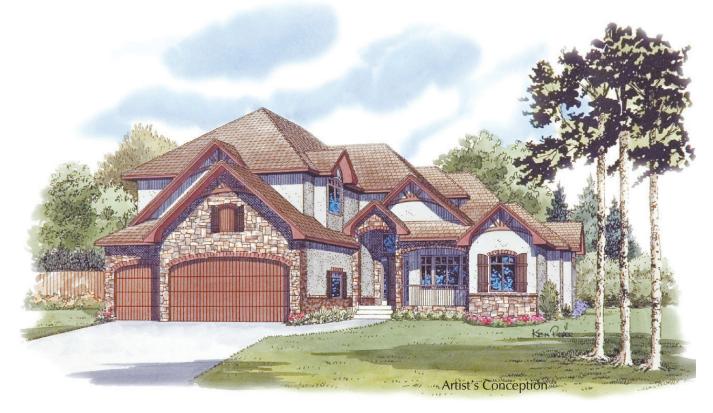

## CORDILLERA MAIN FLOOR MASTER - TWO-STORY

3350 square foot two-story with 4 bedrooms, 3 <sup>1</sup>/<sub>2</sub> baths, 3 private balconies/patios, and courtyard. Large kitchen with island and walkin pantry. Main floor master suite with luxury 5 piece master bath. 3 car garage.

## CORDILLERA

**3350 Finished Sq Feet**5541 Total Sq Feet2191 Unfinished Sq Feet

2191 Sq Feet Main Level 1159 Sq Feet Upper Level 2191 Sq Feet Basement

RESIDENTIAL BROKERAGE

(970)223-2300

Please note that renderings are artist's conceptions and are subject to change. The builder reserves the right to change prices, plans, specifications or features without notice. All square footage are approximate. Copyright © 2004 Custom On-Site Builders Inc.