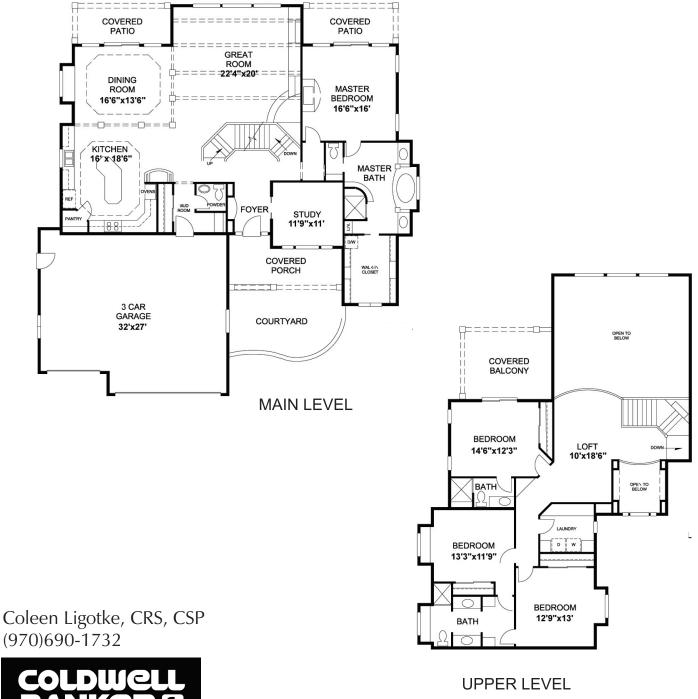

## CORDILLERA MAIN FLOOR MASTER - TWO-STORY

3350 square foot two-story with 4 bedrooms, 3 <sup>1</sup>/<sub>2</sub> baths, 3 private balconies/patios, and courtyard. Large kitchen with island and walkin pantry. Main floor master suite with luxury 5 piece master bath. 3 car garage.

## CORDILLERA

**3350 Finished Sq Feet**5541 Total Sq Feet2191 Unfinished Sq Feet

2191 Sq Feet Main Level 1159 Sq Feet Upper Level 2191 Sq Feet Basement

RESIDENTIAL BROKERAGE

(970)223-2300

Please note that renderings are artist's conceptions and are subject to change. The builder reserves the right to change prices, plans, specifications or features without notice. All square footage are approximate. Copyright © 2004 Custom On-Site Builders Inc.