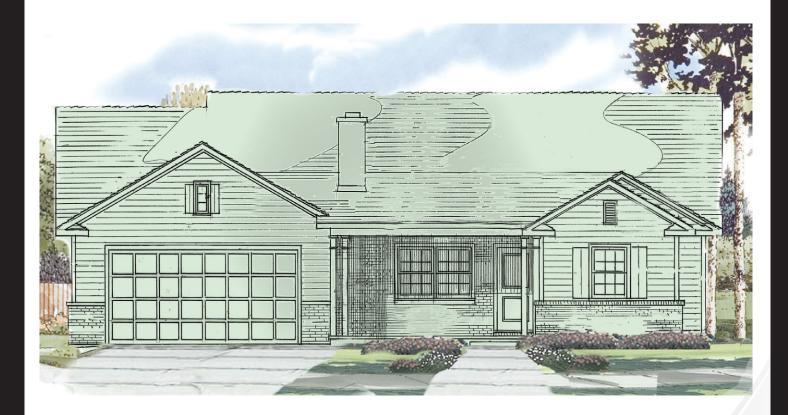

## EAGLE RIVER RANCH

1420 square foot ranch with 3 bedrooms, 2 baths Great room with optional gas fireplace. Large kitchen with island and walk-in pantry. Spacious master suite and walk-in closet.

3 car tandem garage.