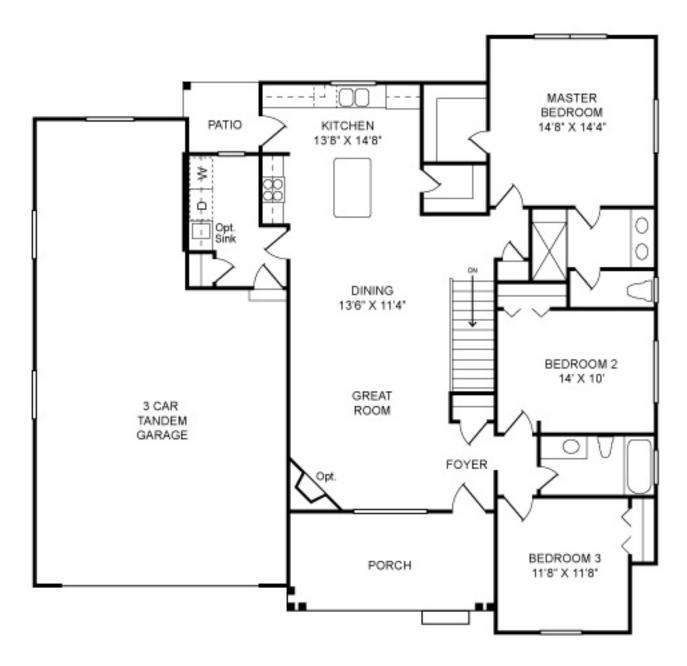

## EAGLE RIVER RANCH

1420 square foot ranch with 3 bedrooms, 2 baths Great room with optional gas fireplace. Large kitchen with island and walk-in pantry. Spacious master suite and walk-in closet.

3 car tandem garage.

## **EAGLE RIVER**

2840 Total Sq Feet 1420 Unfinished Sq Feet

1420 Finished Sq Feet 1420 Sq Feet Main Level 1420 Sq Feet Basement

MAIN LEVEL

Renderings are artist's conceptions and are subject to change. Custom On-Site reserves the right to change prices, plans, specifications and features without notice. All square footage are approximate. Copyright © 2010 Custom On-Site.