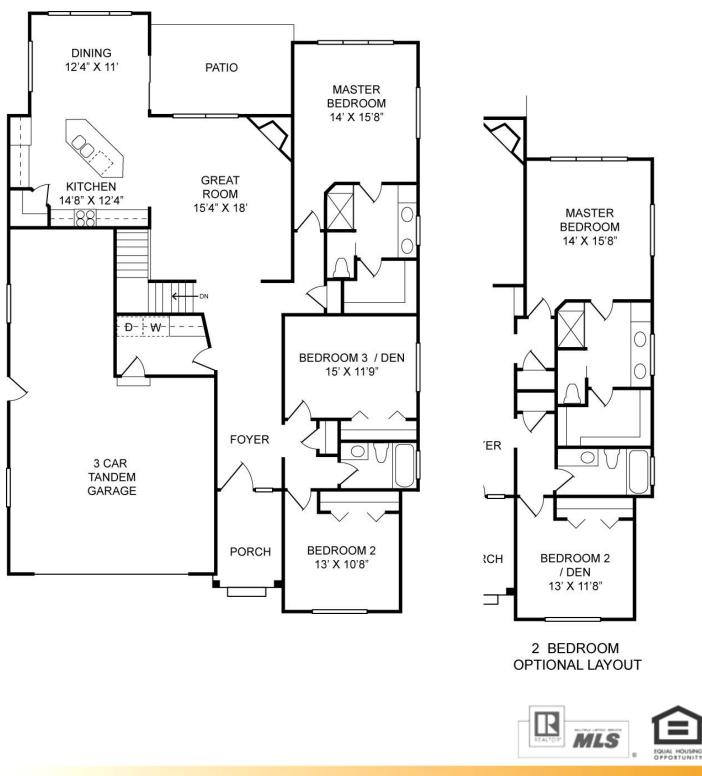

## **GRANDE RIVER I**

1740 square foot ranch with 3 bedrooms, 2 baths with optional 2 bedroom only layout. Great room with a gas fireplace. Large kitchen with island and walk-in pantry. Spacious master suite and walk-in closet. Plenty of windows. 3 car tandem garage.

## **GRANDE RIVER I**

## 1740 Finished Sq Ft

3480 Total Sq Ft 1740 Unfinished Sq Ft 1740 Sq Ft Main Level 1740 Sq Ft Basement BUILDING YOUR DREAM

Beds: 3 / opt.2 Baths: 2 Garage: 3

**CUSTOM ON-SITE INC** 

Renderings are artist's conceptions and are subject to change. Custom On-Site reserves the right to change prices, plans, specifications and features without notice. All square footage are approximate. Copyright © 2012 Custom On-Site.