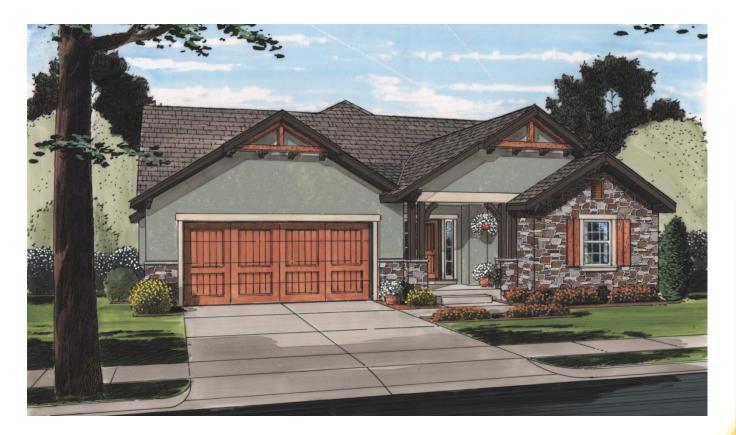

## **GRANDE RIVER I**

1740 square foot ranch with 3 bedrooms, 2 baths with optional 2 bedroom only layout. Great room with a gas fireplace. Large kitchen with island and walk-in pantry. Spacious master suite and walk-in closet. Plenty of windows. 3 car tandem garage.

## **GRANDE RIVER I**

## 1740 Finished Sq Ft

3480 Total Sq Ft 1740 Unfinished Sq Ft 1740 Sq Ft Main Level 1740 Sq Ft Basement BUILDING YOUR DREAM

Beds: 3 / opt.2 Baths: 2 Garage: 3

**CUSTOM ON-SITE INC** 

Renderings are artist's conceptions and are subject to change. Custom On-Site reserves the right to change prices, plans, specifications and features without notice. All square footage are approximate. Copyright © 2012 Custom On-Site.