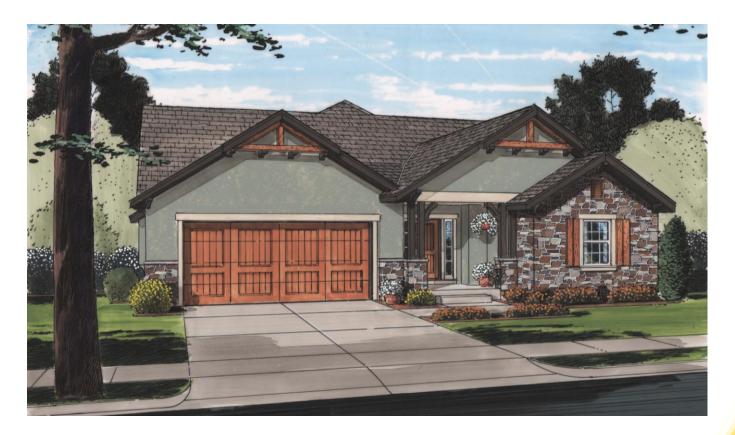

## **GRANDE RIVER II**

1894 square foot ranch with 3 bedrooms, 2 baths, large laundry. Great room with a gas fireplace. Large kitchen with island and walk-in pantry. Spacious master suite and walk-in closet. Plenty of windows. 3 car tandem garage.

## **GRANDE RIVER II**