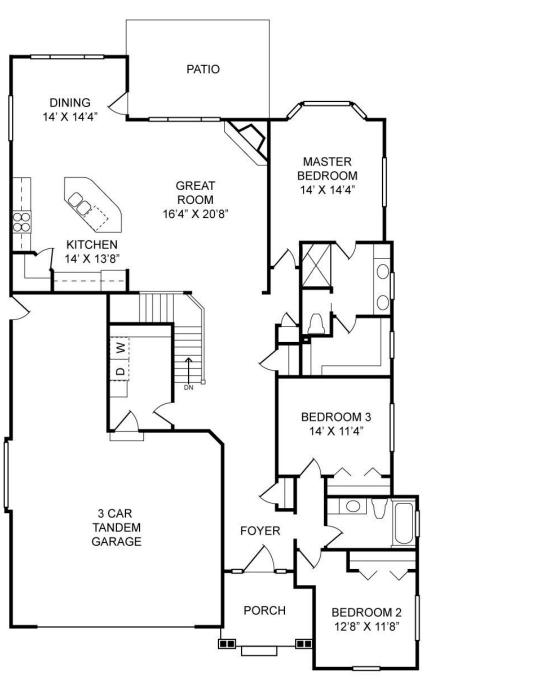

## **GRANDE RIVER II**

1894 square foot ranch with 3 bedrooms, 2 baths, large laundry. Great room with a gas fireplace. Large kitchen with island and walk-in pantry. Spacious master suite and walk-in closet. Plenty of windows. 3 car tandem garage.

## 1894 Finished Sq Ft

3788 Total Sq Ft 1894 Unfinished Sq Ft 1894 Sq Ft Main Level 1894 Sq Ft Basement

Beds: 3 Baths: 2

ns: 2 Garage: 3

CUSTOM ON-SITE INC BUILDING YOUR DREAM

Renderings are artist's conceptions and are subject to change. Custom On-Site reserves the right to change prices, plans, specifications and features without notice. All square footage are approximate. Copyright © 2012 Custom On-Site.