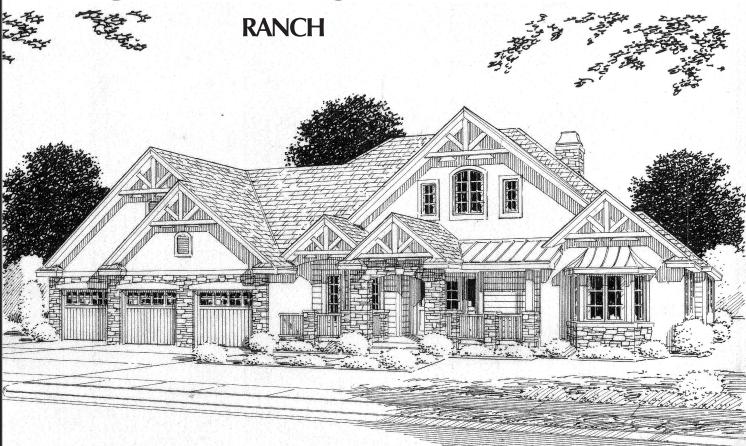

## **GRAND MESA**

Artist's Conception

3419 square foot ranch with 3 bedrooms, 3 ½ baths, and study or 4th bedroom. Large kitchen includes island with serving bar. Great room open to loft above. Formal dining room. French doors open to large master suite with walk-in closet and luxury 5 piece jetted master bath. 2 car garage with optional 3<sup>rd</sup> bay.