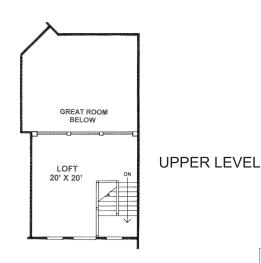

## **GRAND MESA**

**3419 Finished Sq Feet** 6538 Total Sq Feet

3119 Unfinished Sq Feet

3119 Sq Feet Main Level300 Sq Feet Loft3119 Sq Feet Basement

MAIN LEVEL

Coleen Ligotke, CRS, CSP (970)690-1732

RESIDENTIAL BROKERAGE