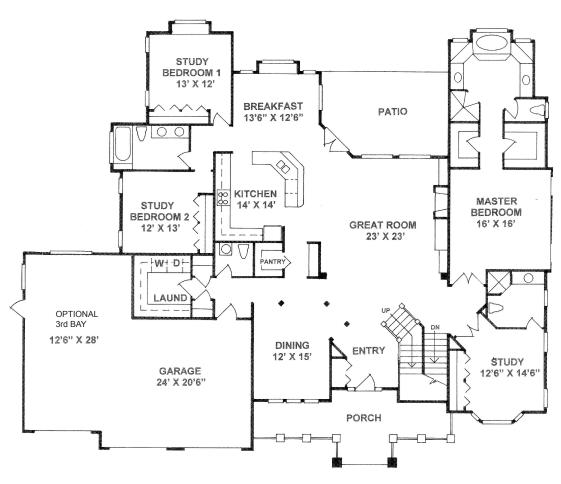

## **GRAND MESA**

Artist's Conception

3419 square foot ranch with 3 bedrooms, 3 ½ baths, and study or 4th bedroom. Large kitchen includes island with serving bar. Great room open to loft above. Formal dining room. French doors open to large master suite with walk-in closet and luxury 5 piece jetted master bath. 2 car garage with optional 3<sup>rd</sup> bay.

## **GRAND MESA**

**3419 Finished Sq Feet** 6538 Total Sq Feet

3119 Unfinished Sq Feet

3119 Sq Feet Main Level300 Sq Feet Loft3119 Sq Feet Basement

MAIN LEVEL

Coleen Ligotke, CRS, CSP (970)690-1732

RESIDENTIAL BROKERAGE