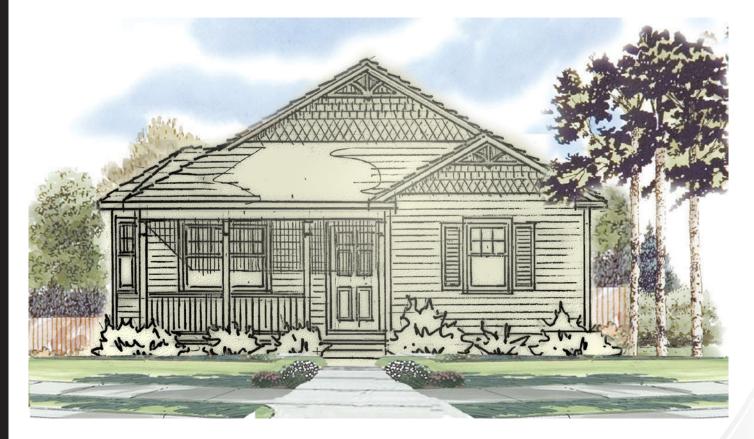

## HAMPTON RANCH

1370 square foot ranch with 3 bedrooms, 2 baths. Great room with a two-way gas fireplace shared with dining room. Kitchen includes peninsula and walk-in pantry. Master bedroom with walk-in closet. Covered front and back porches. 2 car garage faces back alley.

## HAMPTON

**1370 Finished Sq Feet**2740 Total Sq Feet1370 Unfinished Sq Feet

1370 Sq Feet Main Level 1370 Sq Feet Basement

Renderings are artist's conceptions and are subject to change. Custom On-Site reserves the right to change prices, plans, specifications and features without notice. All square footage are approximate. Copyright © 2010 Custom On-Site.