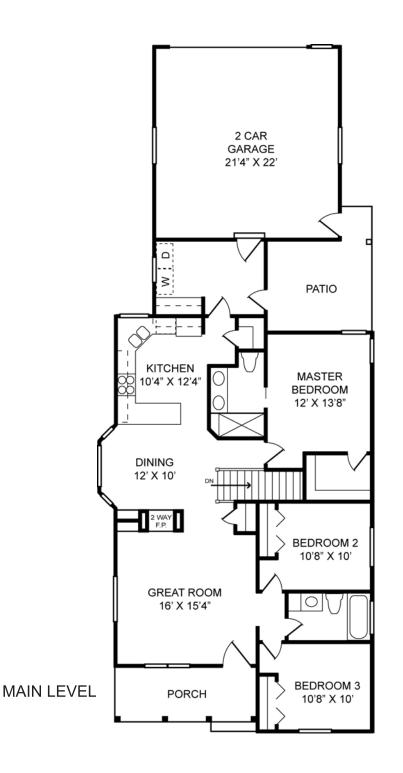

## HAMPTON RANCH

1370 square foot ranch with 3 bedrooms, 2 baths. Great room with a two-way gas fireplace shared with dining room. Kitchen includes peninsula and walk-in pantry. Master bedroom with walk-in closet. Covered front and back porches. 2 car garage faces back alley.

## HAMPTON

**1370 Finished Sq Feet**2740 Total Sq Feet1370 Unfinished Sq Feet

1370 Sq Feet Main Level 1370 Sq Feet Basement

Renderings are artist's conceptions and are subject to change. Custom On-Site reserves the right to change prices, plans, specifications and features without notice. All square footage are approximate. Copyright © 2010 Custom On-Site.