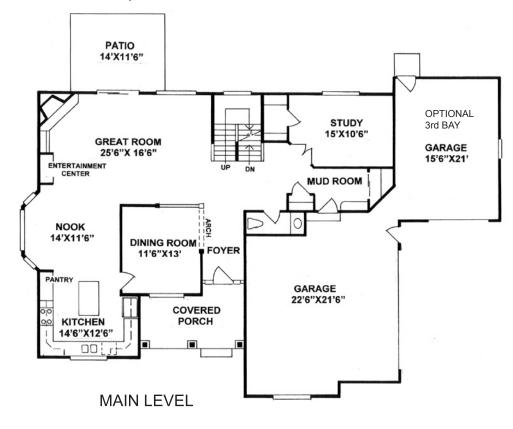

## **SHAVANO**

Artist's Conception

2966 square foot two-story with 4 bedrooms, 3 full baths upstairs and a large kitchen with island and pantry, great room, formal dining, a study and a mud room on the main level. Gas fireplace, full basement, 2 car garage with optional 3<sup>rd</sup> bay.

## **SHAVANO**

2966 Finished Sq Feet 4484 Total Sq Feet 1518 Unfinished Sq Feet 1518 Sq Feet Main Level 1448 Sq Feet Upper Level 1518 Sq Feet Basement

CUSTOM ON-SITE BUILDERS INC. 1327 WEST 5TH STREET LOVELAND, COLORADO 80537