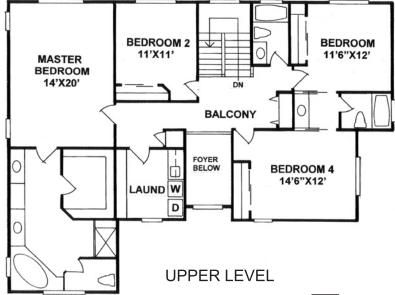

## **SHAVANO**

Artist's Conception

2966 square foot two-story with 4 bedrooms, 3 full baths upstairs and a large kitchen with island and pantry, great room, formal dining, a study and a mud room on the main level. Gas fireplace, full basement, 2 car garage with optional 3<sup>rd</sup> bay.

## **SHAVANO**

2966 Finished Sq Feet 4484 Total Sq Feet 1518 Unfinished Sq Feet 1518 Sq Feet Main Level 1448 Sq Feet Upper Level 1518 Sq Feet Basement

CUSTOM ON-SITE BUILDERS INC. 1327 WEST 5TH STREET LOVELAND, COLORADO 80537