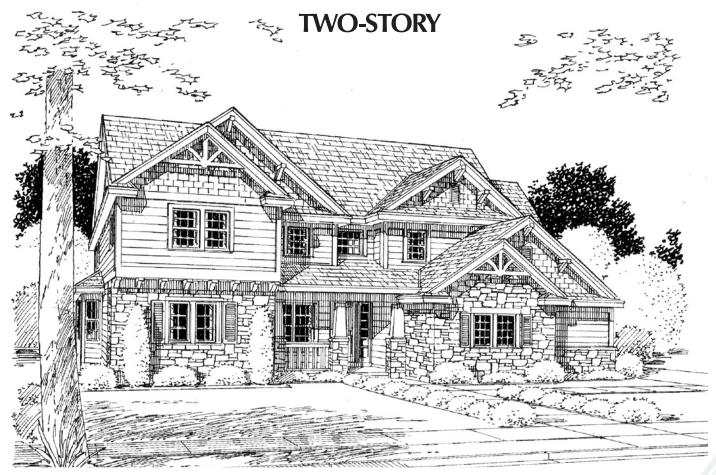

## **SHAVANO**

Artist's Conception

2966 square foot two-story with 4 bedrooms, 3 full baths upstairs and a large kitchen with island and pantry, great room, formal dining, a study and a mud room on the main level. Gas fireplace, full basement, 2 car garage with optional 3<sup>rd</sup> bay.