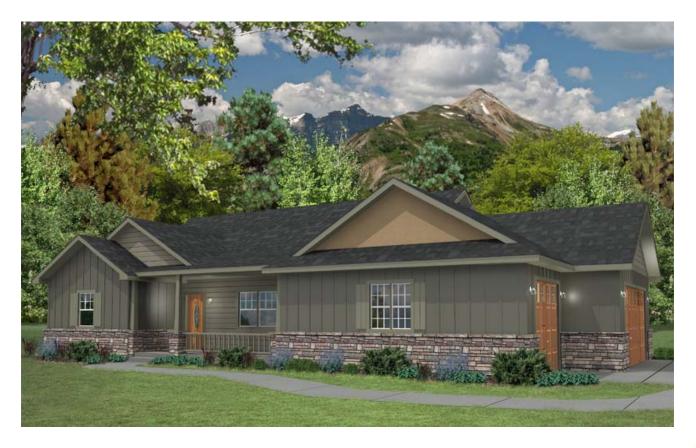

## **SILVERTHORNE**

1550 square foot ranch with 3 bedrooms, 2 baths and living room with vaulted ceiling and gas fireplace. Spacious kitchen includes large peninsula and pantry. Master suite with large walk-in closet. Covered front and back porches. Oversized 3 car garage.

## **SILVERTHORNE**