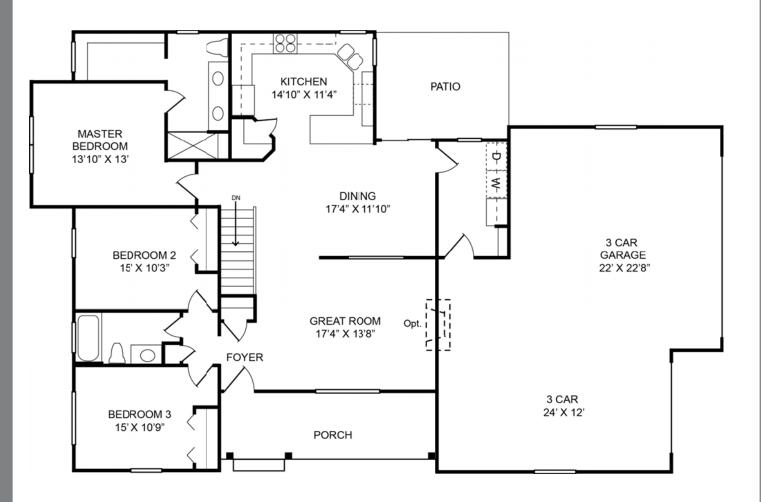

## **SILVERTHORNE**

1550 square foot ranch with 3 bedrooms, 2 baths and living room with vaulted ceiling and gas fireplace. Spacious kitchen includes large peninsula and pantry. Master suite with large walk-in closet. Covered front and back porches. Oversized 3 car garage.

## 1550 Finished Sq Ft

3100 Total Sq Ft 1550 Unfinished Sq Ft 1550 Sq Ft Main Level 1550 Sq Ft Basement

Beds: 3

Baths: 2

Garage: 3

Renderings are artist's conceptions and are subject to change. Custom On-Site reserves the right to change prices, plans, specifications and features without notice. All square footage are approximate. Copyright © 2012 Custom On-Site.