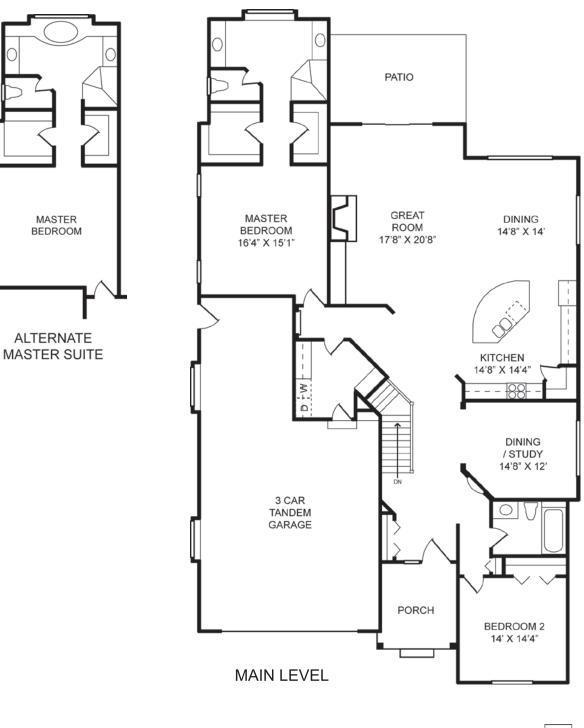

## SNOWMASS RANCH

2374 square foot ranch with 2 bedrooms, 2 baths. Great room with vaulted ceilings and a gas fireplace. Gourmet kitchen includes large island and walk-in pantry. Luxury master suite with 2 large walk-in closets. Covered front and back porches. 3 car tandem garage.

## SNOWMASS

**2374 Finished Sq Feet** 4748 Total Sq Feet 2374 Unfinished Sq Feet

2374 Sq Feet Main Level 2374 Sq Feet Basement

Renderings are artist's conceptions and are subject to change. Custom On-Site reserves the right to change prices, plans, specifications and features without notice. All square footage are approximate. Copyright © 2010 Custom On-Site.