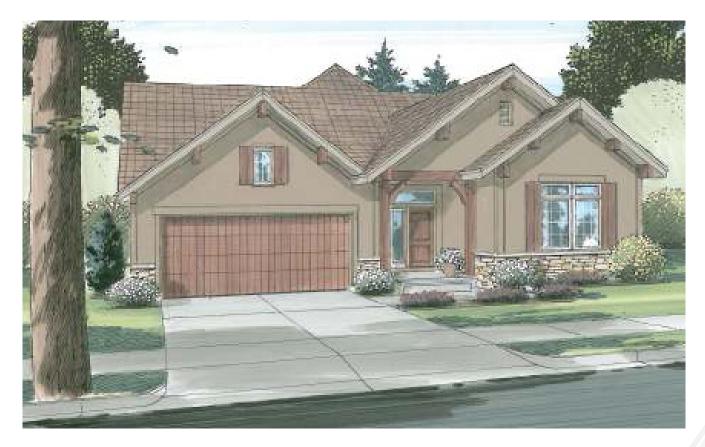

## SNOWMASS RANCH

2374 square foot ranch with 2 bedrooms, 2 baths. Great room with vaulted ceilings and a gas fireplace. Gourmet kitchen includes large island and walk-in pantry. Luxury master suite with 2 large walk-in closets. Covered front and back porches. 3 car tandem garage.

## SNOWMASS

**2374 Finished Sq Feet** 4748 Total Sq Feet 2374 Unfinished Sq Feet

2374 Sq Feet Main Level 2374 Sq Feet Basement

Renderings are artist's conceptions and are subject to change. Custom On-Site reserves the right to change prices, plans, specifications and features without notice. All square footage are approximate. Copyright © 2010 Custom On-Site.