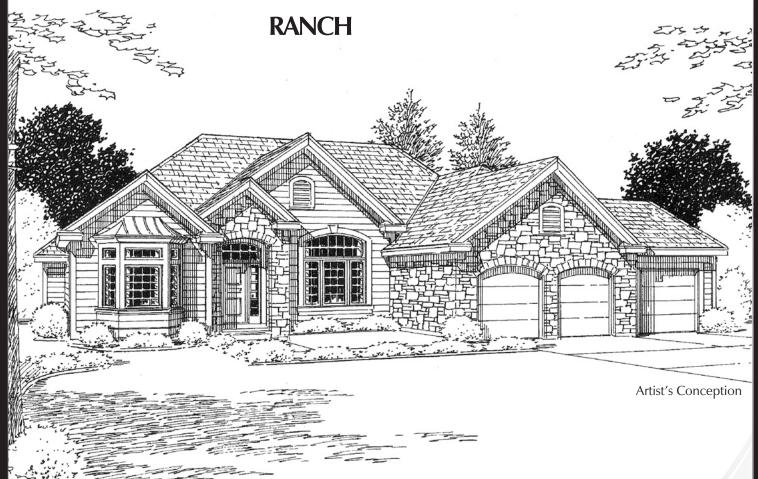

## **TABERNASH**

2540 square foot ranch with 3 bedrooms, 2 ½ baths, with formal dining room and living room. Large kitchen includes island and serving bar. Large master suite with walk-in closet and luxury 5 piece master bath. 2 car garage with optional 3<sup>rd</sup> bay.