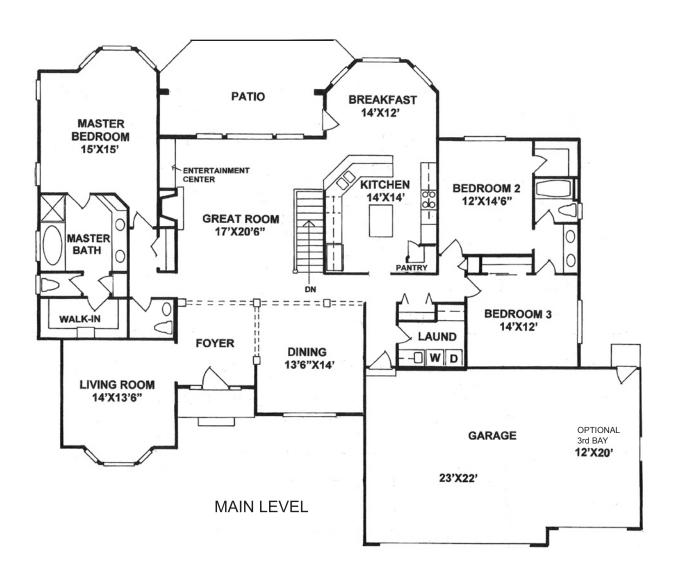

## **TABERNASH**

2540 square foot ranch with 3 bedrooms, 2 ½ baths, with formal dining room and living room. Large kitchen includes island and serving bar. Large master suite with walk-in closet and luxury 5 piece master bath. 2 car garage with optional 3<sup>rd</sup> bay.

## **TABERNASH**

**2540 Finished Sq Feet** 5080 Total Sq Feet 2540 Unfinished Sq Feet 2540 Sq Feet Main Level 2540 Sq Feet Basement

CUSTOM ON-SITE BUILDERS INC. 1327 WEST 5TH STREET LOVELAND, COLORADO 80537