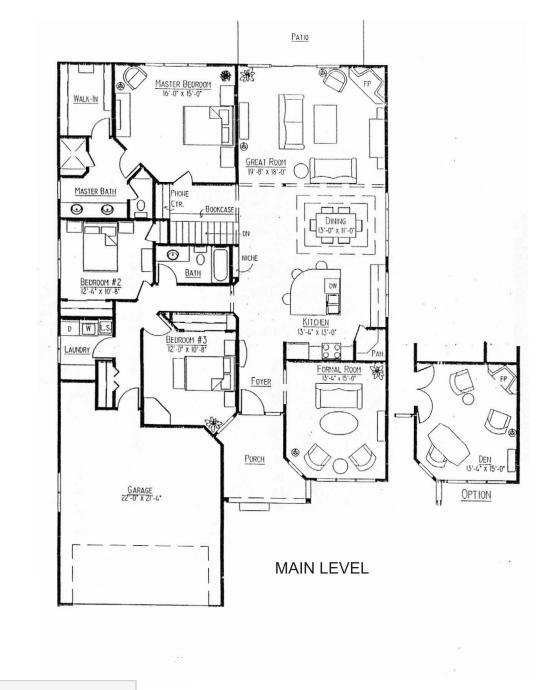

2020 square foot ranch with 3 bedrooms, 2 baths and great room with a gas fireplace. Large kitchen includes an island area and walk-in pantry. Master bedroom with large walk-in closet. Covered front porch. 2 car garage with optional 3<sup>rd</sup> bay.

## TELLURIDE

**2020 Finished Sq Feet** 4040 Total Sq Feet 2020 Unfinished Sq Feet 2020 Sq Feet Main Level 2020 Sq Feet Basement

CUSTOM ON-SITE BUILDERS INC. 1327 WEST 5TH STREET LOVELAND, COLORADO 80537