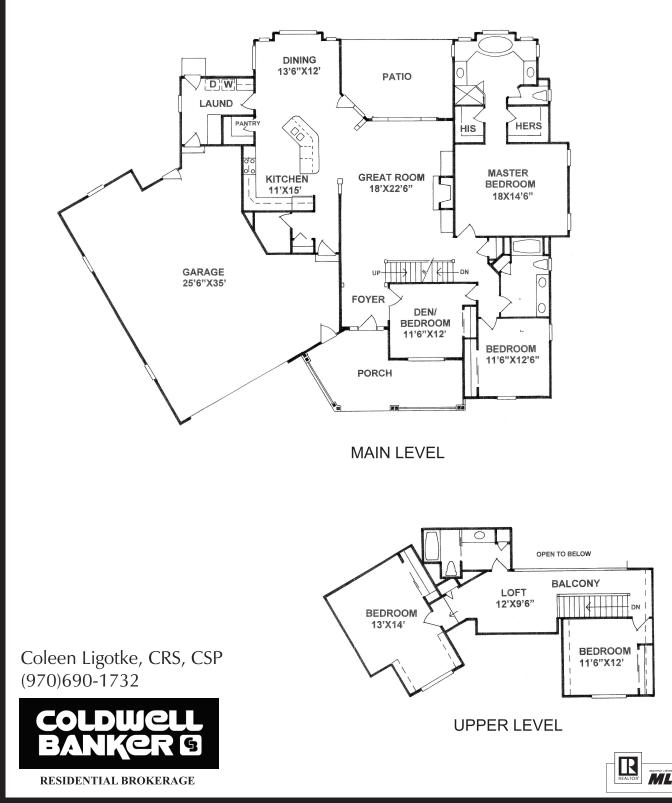

Artist's Conception

2995 square foot two-story with 4 bedrooms, 3 baths, and office or optional 5th bedroom. Large kitchen with island including serving bar. Balcony and loft open to great room below. Main floor master suite with luxury 5 piece jetted master bath.

## YAMPA VALLEY

2995 Finished Sq Feet5205 Total Sq Feet2210 Unfinished Sq Feet

2210 Sq Feet Main Level 953 Sq Feet Upper Level 2210 Sq Feet Basement

Please note that renderings are artist's conceptions and are subject to change. The builder reserves the right to change prices, plans, specifications or features without notice. All square footage are approximate. Copyright © 2004 Custom On-Site Builders Inc.