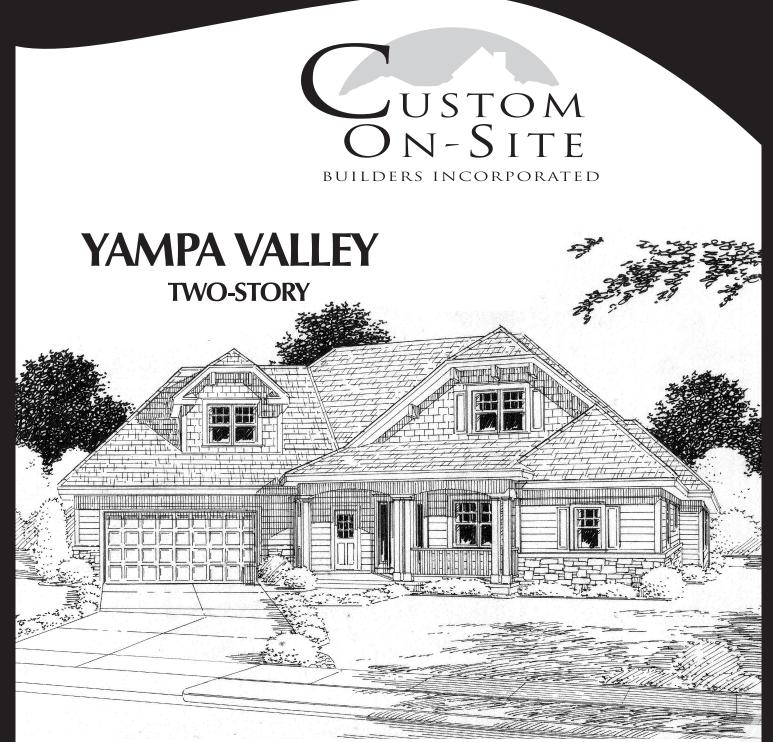

Artist's Conception

2995 square foot two-story with 4 bedrooms, 3 baths, and office or optional 5th bedroom. Large kitchen with island including serving bar. Balcony and loft open to great room below. Main floor master suite with luxury 5 piece jetted master bath.

## YAMPA VALLEY

2995 Finished Sq Feet5205 Total Sq Feet2210 Unfinished Sq Feet

2210 Sq Feet Main Level 953 Sq Feet Upper Level 2210 Sq Feet Basement

Please note that renderings are artist's conceptions and are subject to change. The builder reserves the right to change prices, plans, specifications or features without notice. All square footage are approximate. Copyright © 2004 Custom On-Site Builders Inc.